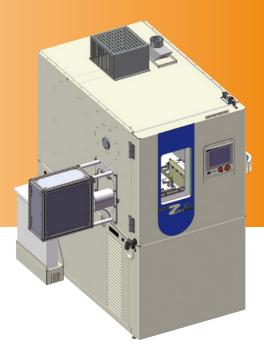

# Endurance Testing System is available on constant temperature and constant humidity, moreover inter-connected environment and operation.

This equipment can control all together not only temperature, humidity but also sample operation. Various endurance tests are realized in any environment depending on test jig as your test purpose.

### Composition

Endurance Testing System with Chamber typeC01

#### Various environment.

This equipment realizes low-temperature, high-temperature and high-humidity.

Operating Temperature: -40° - +150°C (note) Operating Humidity: 30%RH - 95%RH Dimensions: W1700mm×D1600mm×H2100mm Net Weight: Approx. 700kg