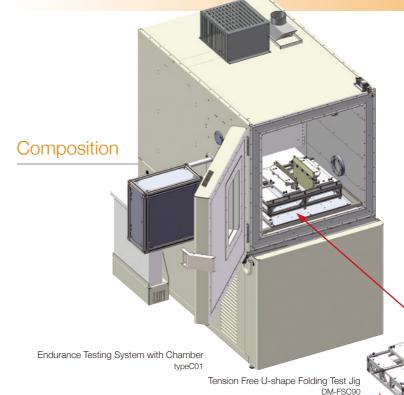

### Composition

Endurance Testing System with Chamber typeC01

#### Various environment.

This equipment realizes low-temperature, high-temperature and high-humidity.

Operating Temperature: -40° - +150°C (note) Operating Humidity: 30%RH - 95%RH Dimensions: W1700mm×D1600mm×H2100mm Net Weight: Approx. 700kg