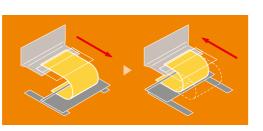

## Tension Free U-shape Folding Test with Chamber CL09-typeC01-FSC90

It can realize a natural bending test like hand-operation without unnecessary tension for sheet-shaped sample.

## U-shape Folding Test Jig

Attach a sample to tilt clamp with sample straightened horizontally, then repeat a stretch operation. When the tilt clamp move downward at shrinking sample, sample will bend on its own. This equipment is possible to test with tilt clamp fixed "horizontally" or "vertically"