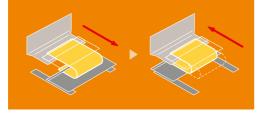

## U-shape Sliding Plate Test with Chamber CL09-typeC01-FUC90

It can realize a repetition test for sheet-shaped sample.

## Attachment

U-shape Sliding Plate Test Jig (1 lane) To fix a sample with U-shaped, then lower clamp operates in a straight line